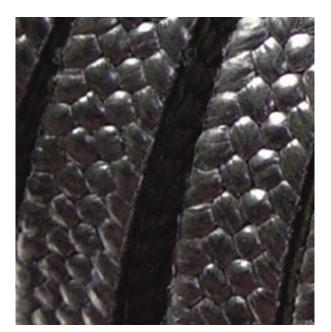

### **DATA SHEET**

AIGI 16 is braided from PTFE yarn and then coated with high purity graphite, AIGI 16 is a dense braid which ensures excellent leakage control, less lubricant migration, less frictional heat build up and excellent heat dissi- pation for longer life. As a low-friction packing, AIGI 16 is used widely in general service pump applications, specially for ammonia pump, plunger and reciprocating pump.

#### **Properties Value**

| Color            |
|------------------|
| Temperature      |
| PH Range         |
| Max. Liner speed |
| Pressure         |

Black/Grey 260°C (500 F) PH 0-14 18 m/s (3600 Ft/ min) 28Kg/cm2 (400 PSI / 28 Bar)