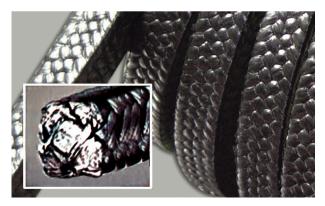

### **DATA SHEET**

AIGI 16 is braided from PTFE yarn and then coated with high purity graphite, AIGI 16 is a dense braid which ensures excellent leakage control, less lubricant migration, less frictional heat build up and excellent heat dissi- pation for longer life. As a low-friction packing, AIGI 16 is used widely in general service pump applications, specially for ammonia pump, plunger and reciprocating pump.

## Application

Wide range for general sealing applications: Pumps, mixers, refiners, Valves, Agitators and other rotating equipment.

> AIGI16 comes in all cross-sections (size) and 5 pound and 10 pound boxes