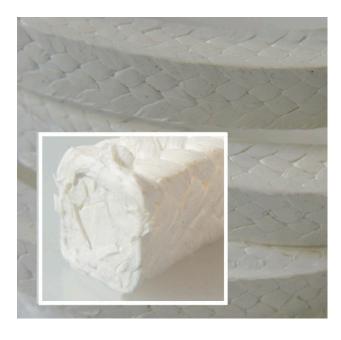

## AIGI 30 FDA Packing

**DATA SHEET** 

## **Properties Value**

Color White
Temperature 260°C
PH Range PH 0-14

Max. Liner speed 18 m/s (3600 Ft/ min)

Pressure 28Kg/cm2

## **Service Media & Conditions**

All Food applications

AIGI 30 FDA Packing is braided from FDA compliant PTFE filament yarn which has been lubricated with a Food Grade lubricant to provide outstanding sealing capability in a wide range of food industry applications. Its dense interbraid construction prevents wicking through the packing while providing resiliency and resposiveness to gland adjustments. It is applicable for use i pumps, agitators, mixers, rotary valves and other rotary and reciprocating equipment