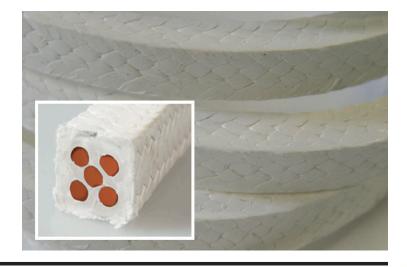

## AIGI 30 FDA Packing

**DATA SHEET** 

## **Properties Value**

Color White
Temperature 260°C
PH Range PH 0-14

Max. Liner speed 18 m/s (3600 Ft/ min)

Pressure 28Kg/cm2

## **Service Media & Conditions**

All Food applications

AIGI 30 FDA Packing is braided from FDA compliant PTFE filament yarn which has been lubricated with a Food Grade lubricant to provide outstanding sealing capability in a wide range of food industry applications. Its dense interbraid construction prevents wicking through the packing while providing resiliency and resposiveness to gland adjustments. It is applicable for use i pumps, agitators, mixers, rotary valves and other rotary and reciprocating equipment