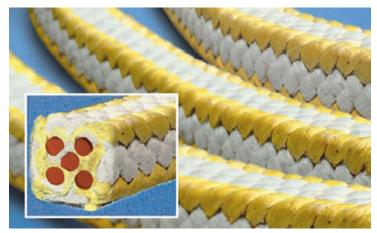

# AIGI 23 (PTFE/Aramid Packing)

#### **Properties Value**

Color White/Yellow Temperature 260°C (500 F) PH Range PH 2-12

Pressure 28Kg/cm2 (400 PSI / 28 Bar)

### **Service Media & Conditions**

**Sugar Mill Packing** 

AIGI 23 is a braided PTFE fiber packing with high strength Aramid fiber corners. Because of the Aramid fiber's high strength and PTFE's self-lubrication, AIGI 23 has excellent flexiblability and abrasion resistance. With the addition of a post braiding PTFE lubricant, AIGI 23 significantly reduces shaft wear normally associated with Aramid fiber packings. AIGI 23 is designed to be used in aggressive slurry and high abrasive content applications.