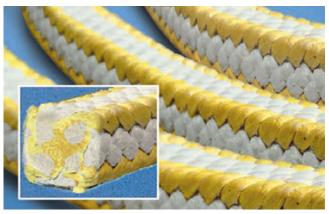

# AIGI 23 (PTFE/Aramid Packing)

#### **Properties Value**

Color White/Yellow Temperature 260°C (500 F) PH Range PH 2-12

Pressure 28Kg/cm2 (400 PSI / 28 Bar)

### **Service Media & Conditions**

**Sugar Mill Packing** 

AIGI 23 is a braided PTFE fiber packing with high strength Aramid fiber corners. Because of the Aramid fiber's high strength and PTFE's self-lubrication, AIGI 23 has excellent flexiblability and abrasion resistance. With the addition of a post braiding PTFE lubricant, AIGI 23 significantly reduces shaft wear normally associated with Aramid fiber packings. AIGI 23 is designed to be used in aggressive slurry and high abrasive content applications.