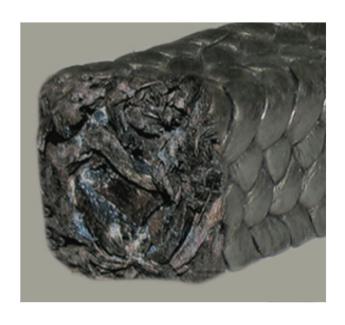

# AIGI 22 Power Station Packing

**DATA SHEET** 

AIGI 22 is made from a high strength, high purity carbon fiber with only minor quantities of braiding sizings added giving the finished packing great temperature and pressure resistance. It is designed for use in high temperature valves and pumps against steam, hot water, solvents, acids and alkalies especially in Power Stations