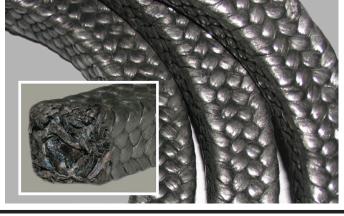

# AIGI 22 Power Station Packing

**DATA SHEET** 

## **Application**

Wide range for general sealing applications: Pumps, mixers, refiners, Valves, Agitators and other rotating equipment.

AIGI22 comes in all cross-sections (size) and 5 pound and 10 pound boxes